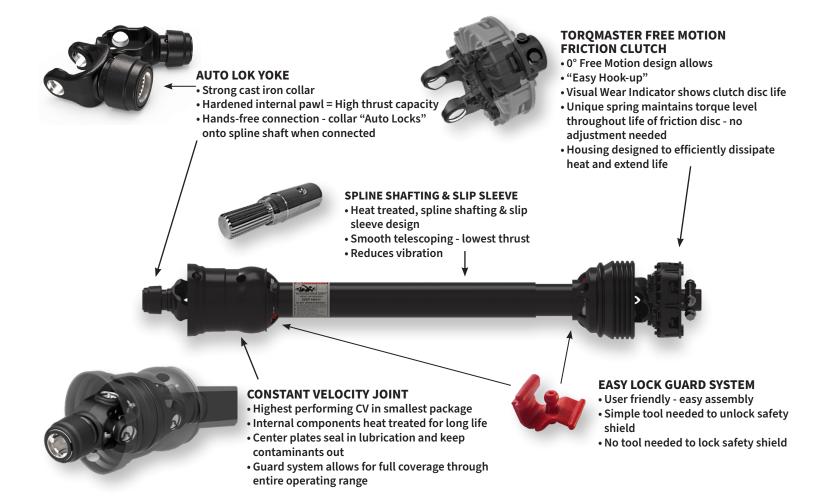

## COMPLETE CV DRIVELINE-INCLUDING FREE MOTION CLUTCH

• 58" Overall Length Compressed • 78" Maximum Running Overall Length

1-3/8" x 21 Spline Tractor Yoke ● 1-3/8" x 21 Implement Yoke w-Clutch

### Part #: 14686602

Case IH / New Holland Models: BR780; BR780A; BR7090; RB564; RBX561; RBX562; RBX563

1-3/8" x 6 Spline Tractor Yoke ● 1-3/8" x 21 Implement Yoke w-Clutch

#### Part #: 14586601

Case IH / New Holland Models: BR740; BR740A; BR750; BR750A; BR770; BR770A; BR780; BR780A; BR7060; BR7070; BR7080; BR7090; RB464; RB554; RBX441; rbx442; RBX451; RBX452; RBX453; RBX461; RBX462; RBX463; RBX564; RBX562; RBX563; RBX552; RBX553; rbx561