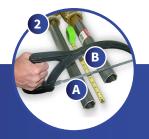

## **Driveline Length Adjustment**

Remove guard from driveline. Separate driveline halves. Shorten guard halves (Pic. 1) and profile tube halves (Pic. 2) same as existing driveline halves or see example below.

**EXAMPLE:** If overall replacement driveline length dimension is 48" (See A), and your existing overall driveline length dimension is 42" (See B), the amount to shorten EACH driveline half would be 6". Your driveline is now ready to reassemble and use.