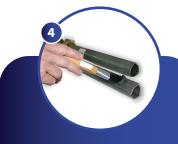

Round off all sharp edges and remove burrs.

Grease sliding profiles.

Reassemble guard halves. Both profile tubes should extend 40-mm (1.58") beyond the end of the guard tubes.

Reassemble driveline halves together making sure they slide (telescope) easily and ensure guards rotate freely on yokes.