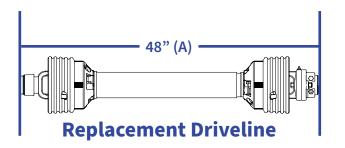

**EXAMPLE:** If overall replacement driveline length dimension is 48" (See A), and your existing overall driveline length dimension is 42" (See B), the amount to shorten EACH driveline half would be 6". Your driveline is now ready to reassemble and use.