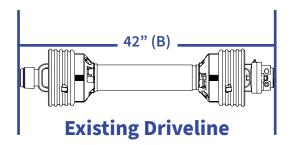

**EXAMPLE:** If overall replacement driveline length dimension is 48" (See A), and your existing overall driveline length dimension is 42" (See B), the amount to shorten EACH driveline half would be 6". Your driveline is now ready to reassemble and use.