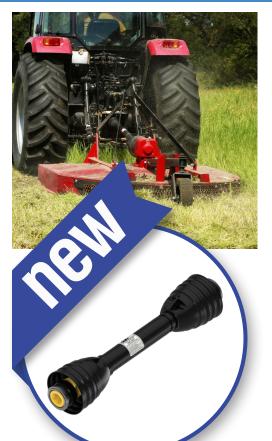

## Transfer the right amount of power when and where you need it.

When you have occasional equipment projects that only require up to 80hp, choose the Standard Drive Shaft. Perfect for applications such as rotary cutters, fertilizer spreaders, tillers and more, the Standard PTO is the perfect ready-to-install solution.