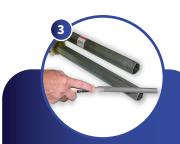

## **Driveline Length Adjustment**

Remove guard from driveline. Separate driveline halves. Shorten guard halves (Pic. 1) and profile tube halves (Pic. 2) same as existing driveline halves or see example below.

Round off all sharp edges and remove burrs.

Grease sliding profiles.

Reassemble guard halves. Both profile tubes should extend 40-mm (1.58") beyond the end of the guard tubes.

Reassemble driveline halves together making sure they slide (telescope) easily and ensure guards rotate freely on yokes.