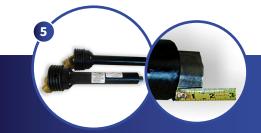

Round off all sharp edges and remove burrs.

Grease sliding profiles.

Reassemble guard halves. Both profile tubes should extend 40-mm (1.58") beyond the end of the guard tubes.

Reassemble driveline halves together making sure they slide (telescope) easily and ensure guards rotate freely on yokes.