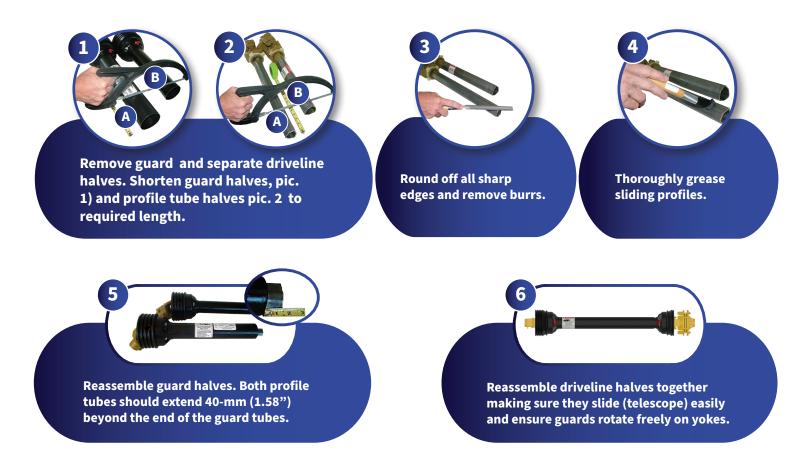

# MX Rotary Cutter Shafts Length Adjustments

**Example:** If your replacement driveline overall length dimension is 48" (See A), and your existing overall driveline length dimension is 42" (See B), the amount to shorten EACH driveline half would be 6 inches. Your driveline is now ready to reassemble and use.