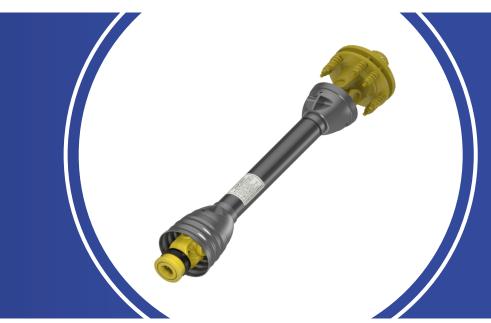

#### **Complete Driveline - Including Friction Clutch**

| Part #     | Tractor Yoke  | Implement Yoke                 | OAL Compressed Length | Model Compatibility          |
|------------|---------------|--------------------------------|-----------------------|------------------------------|
| 14106558ST | 1¾ x 6-spline | 1¾ x 21-spline friction clutch | 58.5"                 | Deere® models: MX5, MX6, MX7 |