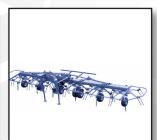

### **Ratchet Clutch**

The ratchet clutch allows implement overload protection with a unique pulsating torque while disengaged. When the overload occurs, the torque is transmitted in pulses accompanied by an audible sound. This aids in pushing the blockage through. Therefore, the operator may not need to leave the operator seat or even slow down to clear the blockage. The clutch will re-engage when the transmitted torque drops below the calibrated torque value.

## **Ratchet Clutch**

RADIAL ORIENTATED COIL SPRINGS AND CAMS