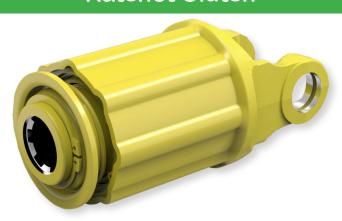

### **Ratchet Clutch**

The ratchet clutch allows implement overload protection with a unique pulsating torque while disengaged. When the overload occurs, the torque is transmitted in pulses accompanied by an audible sound. This aids in pushing the blockage through. Therefore, the operator may not need to leave the operator seat or even slow down to clear the blockage. The clutch will re-engage when the transmitted torque drops below the calibrated torque value.

## **Ratchet Clutch**

RADIAL ORIENTATED COIL SPRINGS AND CAMS