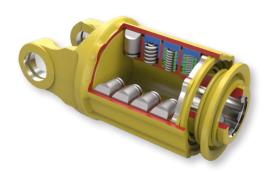

### **Ratchet Clutch**

The ratchet clutch allows implement overload protection with a unique pulsating torque while disengaged. When the overload occurs, the torque is transmitted in pulses accompanied by an audible sound. This aids in pushing the blockage through. Therefore, the operator may not need to leave the operator seat or even slow down to clear the blockage. The clutch will re-engage when the transmitted torque drops below the calibrated torque value.

## **Ratchet Clutch**

RADIAL ORIENTATED COIL SPRINGS AND CAMS