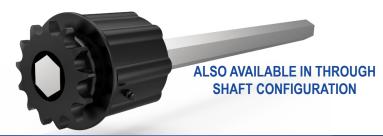

## DESIGN FEATURES

- Available in either driveline or through shaft configurations.
- Torque settings available from 100 to 1500 Nm.
- Speeds up to 700 rpm.
- Yoke options include most North American and European series.