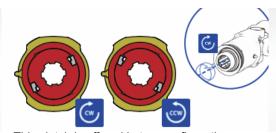

### DESIGN FEATURES

- The overrunning clutch is offered in two different configurations - for both clockwise (R) and counter-clockwise (L) overrunning directions.
- The counterclockwise version is recognized by the groove.
- The overrunning feature is also available for use in combination with other Weasler safety clutch.

## **Overrunning Clutch**

The counterclockwise version is recognized by the groove

The overrunning feature is also available for integration into clutches, for example: TorQmaster friction clutch, Shearbolt clutch, Integral Automatic clutch and the Compact Automatic clutch