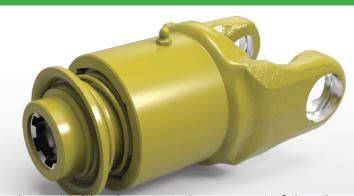

### **Overrunning Clutch**

Any implement with a large rotating amount of inertia may need protection by allowing it to free wheel to a stop, independent of when the tractor PTO is stopped. This clutch will prevent the machine from driving the tractor when the PTO drive shaft has stopped. The free-running or overrunning direction is dependent on the drive direction of the PTO drive shaft. Overrunning clutches will not absorb any energy, so inertia start-up peaks must be dampened by other means.

#### **PERFORMANCE BENEFITS**

- ALLOWS INERTIA FROM IMPLEMENT TO DISSIPATE WITHOUT PUTTING LOAD BACK THROUGH THE TRACTOR OR SYSTEM.
- Easy maintenance.
- SMOOTH OPERATION.
- OFFERED IN VARIOUS DRIVE SHAFT SIZES AND HUB CONFIGURATIONS.
- Easier connection by enabling the shaft to be aligned with the tractor PTO spline.