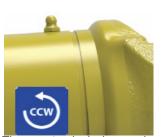

### DESIGN FEATURES

- The overrunning clutch is offered in two different configurations - for both clockwise (R) and counter-clockwise (L) overrunning directions.
- The counterclockwise version is recognized by the groove.
- The overrunning feature is also available for use in combination with other Weasler safety clutch.

## **Overrunning Clutch**

The counterclockwise version is recognized by the groove

The overrunning feature is also available for integration into clutches, for example: TorQmaster friction clutch, Shearbolt clutch, Integral Automatic clutch and the Compact Automatic clutch