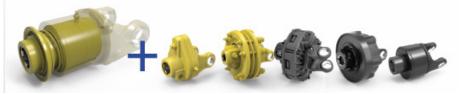

## **Overrunning Clutch**

The counterclockwise version is recognized by the groove

The overrunning feature is also available for integration into clutches, for example: TorQmaster friction clutch, Shearbolt clutch, Integral Automatic clutch and the Compact Automatic clutch