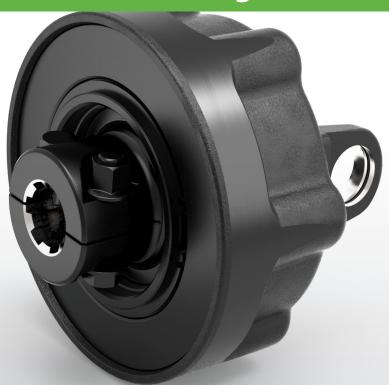

# **Integral Automatic Clutch**

The integral automatic clutch disconnects the power source from the drivetrain when overload occurs, and does not reconnect until the speed is reduced. During disengagement, the patented design ninimizes damaging torque spikes and heat

#### **DESIGN FEATURES**

- Drive wedges and ring
  - Efficient overload protection is attained by transferring the axial spring force into torsional power (PATENTED)
  - Wear resistant design ensures repeatable protection
- Spring
  - The design allows the clutch to spin with minimal load while disengaged, minimizing damaging torque spikes and heat generation (PATENTED)
  - Torque protection level is determined by spring selection and verified for each assembly

- Integral yoke/hub design
  - Lower weight than competitive clutches
  - Low mass and compact length minimize bearing overhung load
  - Allows for up to 30 kN short duration thrust capacity
  - Sealed overrunning for no maintenance with normal operation
  - High torque carrying capacity at high operating angles
- Available in several (clamp) hub attachments
- Torque settings available from 1000 to 3450 Nm (higher torque settings available on request)
- Speeds up to 1000 rpm