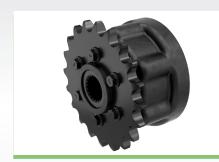

## **Integral Automatic Clutch**

Through shaft option

Maintenance free

Integral overruning

- Integral yoke/hub design
  - Lower weight than competitive clutches
  - Low mass and compact length minimize bearing overhung load
  - Allows for up to 30 kN short duration thrust capacity
  - Sealed overrunning for no maintenance with normal operation
  - High torque carrying capacity at high operating angles
- Available in several (clamp) hub attachments
- Torque settings available from 1000 to 3450 Nm (higher torque settings available on request)
- Speeds up to 1000 rpm